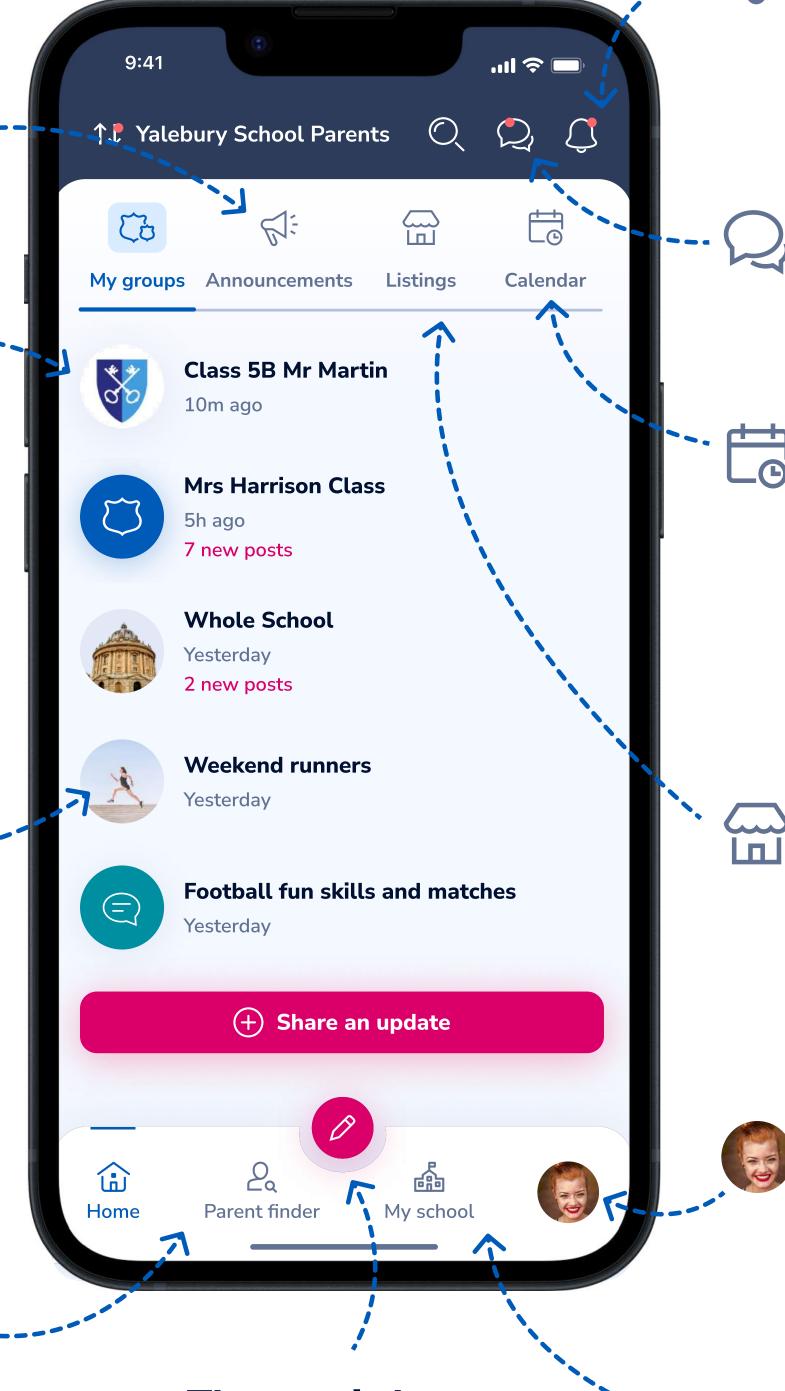

# Notices and reminders from your PTA, Class Rep or school relevant to your child's class.

My group chats
Post questions,
chat, and read info
organised into topic
threads: scan for
what interests you.

Join or set up an interest group.

### Parent finder

Look up a name of a parent or a child in your child's class and year.

See the who's who of reps and admins.
Volunteer to become class rep!

### The magic button

Start here to create anything:
Post to your class, organise a
private event, set up an
interest group, or list a
preloved or wanted item.

### **Notifications**

Adjust your settings to your liking. View the latest activity.

### **Private messages**

Chat 1:1 with parents or small groups.

### Calendar

Book events and view your tickets in the app. Organise a private gettogether or birthday party.

### Listings

A marketplace for your school families to buy, sell and donate, and list lost & found items.

### **Profile & privacy**

Add a profile and / or family pic, and icebreaker. Set your privacy preferences.

### My school

Find handy quick links, see how you can help, who's who and school contact details.

**Build amazing parent communities** 

Connect - Celebrate - Collaborate